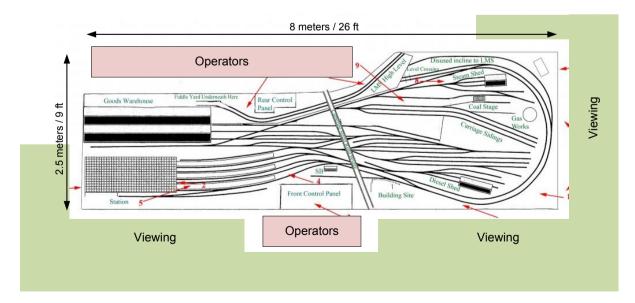

## **Layout Plan**

The track plan below gives the size (of the boards), and areas needed for operators and viewing.